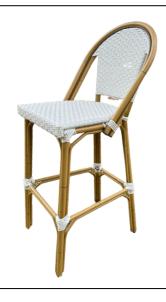

# LOW CHAIRS





### WHITE TIFFANY CHAIR

X 110

Included\*

#### **BAMBOO CHAIRS**

X 70

included\*





### KINGS FURNITURE LUNA CHAIR

X 10

# HIGH CHAIRS





### **EMERALD VELVET CHAIR**

X 10

\$45 PER UNIT

### **RATTAN OUTDOOR CHAIR**

X 18

included\*





### **BLACK BAR STOOL**

X 16

# HIGH CHAIRS





#### **BLACK CANE CHAIRS**

X 8

IIncluded\*

# **TABLES**



### **OUTDOOR UMBRELLA TABLE**

X 4

# **TABLES**





### **NEW YORK HIGH TABLE**

X 4

\$140 PER UNIT

### TRESTLE TABLE

X 17 (2.4Mx0.9M)

included\*





### **CRICLE TRESTLE TABLE**

X 12 (1.8M diameter)

# **TABLES**



# WHITE COCKTAIL TABLE

X 5

included\*





### **GREY WINE BARREL**

X4

# **TABLES**





### MARBLE TABLE

X1

Included\*

### **RUSTIC WINE BARREL**

X 4

included\*





### **OUTDOOR COFFEE TABLE**

X4

# **UMBRELLA**





### MARKET UMBRELLA

X 6

Included\*

#### **CLEAR UMBRELLAS**

X 40

included\*





### PAPER PARASOLS

X20

\$6 each

# **CUTLERY**





### **GOLD CUTLERY**

X 200 Sets

Included\*

# **SILVER CUTLERY**

X 200 Sets



# **GL