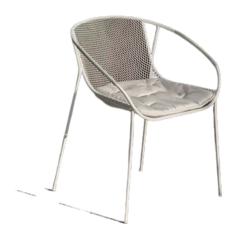

# LOW CHAIRS





### WHITE TIFFANY CHAIR

X 110

Included\*

#### **BAMBOO CHAIRS**

X 70

included\*





### KINGS FURNITURE LUNA CHAIR

X 10

# HIGH CHAIRS





### **EMERALD VELVET CHAIR**

X 10

\$45 PER UNIT

### **RATTAN OUTDOOR CHAIR**

X 18

included\*





### **BLACK BAR STOOL**

X 16

# HIGH CHAIRS





#### **BLACK CANE CHAIRS**

X 8

IIncluded\*

# **TABLES**



### **OUTDOOR UMBRELLA TABLE**

X 4

# **TABLES**





### **NEW YORK HIGH TABLE**

X 4

\$140 PER UNIT

### TRESTLE TABLE

X 17 (2.4Mx0.9M)

included\*





### **CRICLE TRESTLE TABLE**

X 12 (1.8M diameter)

# **TABLES**



# WHITE COCKTAIL TABLE

X 5

included\*





### **GREY WINE BARREL**

X4

# **TABLES**





### MARBLE TABLE

X1

Included\*

### **RUSTIC WINE BARREL**

X 4

included\*





### **OUTDOOR COFFEE TABLE**

X4

# **UMBRELLA**





### MARKET UMBRELLA

X 6

Included\*

#### **CLEAR UMBRELLAS**

X 40