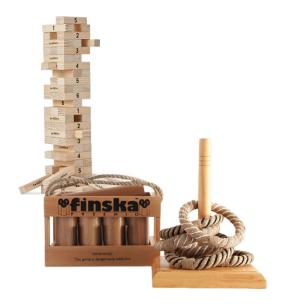

MARBLE TABLE

X1

Included\*

### **RUSTIC WINE BARREL**

X 4

included\*





### **OUTDOOR COFFEE TABLE**

X4

# **UMBRELLA**





### MARKET UMBRELLA

X 6

Included\*

#### **CLEAR UMBRELLAS**

X 40

included\*





### PAPER PARASOLS

X20

\$6 each

# **CUTLERY**





### **GOLD CUTLERY**

X 200 Sets

Included\*

# **SILVER CUTLERY**

X 200 Sets



# **GLASSWARE**





# PLUMM CHAMPANGE

120 X Sets

Included\*

### **PLUMM WINE GLASSES**

X 120 Sets



# **GLASSWARE**



### **PLUMM WATER**

X 200 Sets

included\*





### **CHAMPANGE TOWNER**

1 tower + drip tray + table

Included\*

6 prosecco gold bottles: \$120

# **GLASSWARE**





### **COCKTAIL GLASSES**

X 110

included\*

### **ROCKS GLASSES**

X 180







### **GOLD ARBOUR**

X1

Included\*

# **BLACK FLOWER CART**

X1







### **ASSORTED LAWN GAMES**

X1(Subjected to change)

Included\*

### **ALFIE BAR**

X1







### **BLACK SPEECH PODIUM**

X1(Subjected to change)

Included\*

# WHITE TABLE CLOTHS

X 20







### **WALL DIVIDERS**

x 4

Included\*

# **CHAMPAGNE CHILLER**

X 4



# **NAPKINS**





### **BLACK POLY NAPKINS**

X 100

Included\*

# WHITE NAPKINS

X 125