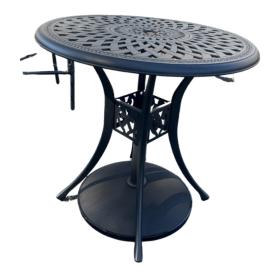

# LOW CHAIRS





### WHITE TIFFANY CHAIR

X 110

Included\*

#### **BAMBOO CHAIRS**

X 70

included\*





### KINGS FURNITURE LUNA CHAIR

X 10

# HIGH CHAIRS





### **EMERALD VELVET CHAIR**

X 10

\$45 PER UNIT

### **RATTAN OUTDOOR CHAIR**

X 18

included\*





### **BLACK BAR STOOL**

X 16

# HIGH CHAIRS





#### **BLACK CANE CHAIRS**

X 8

IIncluded\*

# **TABLES**



### **OUTDOOR UMBRELLA TABLE**

X 4

# **TABLES**





### **NEW YORK HIGH TABLE**

X 4

\$140 PER UNIT

### TRESTLE TABLE

X 17 (2.4Mx0.9M)

included\*





### **CRICLE TRESTLE TABLE**

X 12 (1.8M diameter)

# **TABLES**



# WHITE COCKTAIL TABLE

X 5

included\*





### **GREY WINE BARREL**

X4

# **TABLES**





### MARBLE TABLE

X1

Included\*

### **RUSTIC WINE BARREL**

X 4

included\*





### **OUTDOOR COFFEE TABLE**

X4

# **UMBRELLA**





### MARKET UMBRELLA

X 6

Included\*

#### **CLEAR UMBRELLAS**

X 40

included\*





### PAPER PARASOLS

X20

\$6 each

# **CUTLERY**





### **GOLD CUTLERY**

X 200 Sets

Included\*

# **SILVER CUTLERY**

X 200 Sets



# **GLASSWARE**





# PLUMM CHAMPANGE

120 X Sets

Included\*

### **PLUMM WINE GLASSES**

X 120 Sets



# **GLASSWARE*