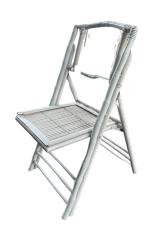

# LOW CHAIRS





### WHITE TIFFANY CHAIR

X 110

Included\*

#### **BAMBOO CHAIRS**

X 70

included\*





### KINGS FURNITURE LUNA CHAIR

X 10

# HIGH CHAIRS





### **EMERALD VELVET CHAIR**

X 10

\$45 PER UNIT

### **RATTAN OUTDOOR CHAIR**

X 18

included\*





### **BLACK BAR STOOL**

X 16

# HIGH CHAIRS





#### **BLACK CANE CHAIRS**

X 8

IIncluded\*

# **TABLES**



### **OUTDOOR UMBRELLA TABLE**

X 4

# **TABLES**





### **NEW YORK HIGH TABLE**

X 4

\$140 PER UNIT

### TRESTLE TABLE

X 17 (2.4Mx0.9M)

included\*





### **CRICLE TRESTLE TABLE**

X 12 (1.8M diameter)

# **TABLES**



# WHITE COCKTAIL TABLE

X 5

included\*





### **GREY WINE BARREL**

X4

# **TABLES**





### MARBLE TABLE

X1

Included\*

### **RUSTIC WINE BARREL**

X 4

included\*





### **OUTDOOR COFFEE TABLE**

X4

# **UMBRELLA**





### MARKET UMBRELLA

X 6

Included\*

#### **CLEAR UMBRELLAS**

X 40