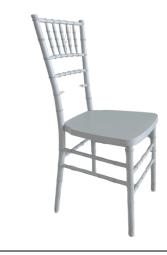

# LOW CHAIRS





### WHITE TIFFANY CHAIR

X 110

Included\*

#### **BAMBOO CHAIRS**

X 70

included\*





### KINGS FURNITURE LUNA CHAIR

X 10

# HIGH CHAIRS





### **EMERALD VELVET CHAIR**

X 10

\$45 PER UNIT

### **RATTAN OUTDOOR CHAIR**

X 18

included\*





### **BLACK BAR STOOL**

X 16

# HIGH CHAIRS





#### **BLACK CANE CHAIRS**

X 8

IIncluded\*

# **TABLES**



### **OUTDOOR UMBRELLA TABLE**

X 4

# **TABLES**





### **NEW YORK HIGH TABLE**

X 4

\$140 PER UNIT

### TRESTLE TABLE

X 17 (2.4Mx0.9M)

included\*





### **CRICLE TRESTLE TABLE**

X 12 (1.8M diameter)

# **TABLES**



# WHITE COCKTAIL TABLE

X 5

included\*





### **GREY WINE BARREL**

X4

# **TABLES**





### MARBLE TABLE

X1

Included\*

### **RUSTIC WINE BARREL**

X 4

included\*





### **OUTDOOR COFFEE TABLE**

X4