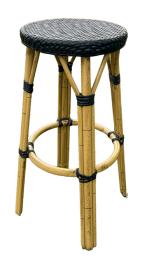

# LOW CHAIRS





### WHITE TIFFANY CHAIR

X 110

Included\*

#### **BAMBOO CHAIRS**

X 70

included\*





### KINGS FURNITURE LUNA CHAIR

X 10

# HIGH CHAIRS





### **EMERALD VELVET CHAIR**

X 10

\$45 PER UNIT

### **RATTAN OUTDOOR CHAIR**

X 18

included\*





### **BLACK BAR STOOL**

X 16

# HIGH CHAIRS





#### **BLACK CANE CHAIRS**

X 8

IIncluded\*

# **TABLES**



### **OUTDOOR UMBRELLA TABLE**

X 4

# **TABLES**





### **NEW YORK HIGH TABLE**

X 4

\$140 PER UNIT

### TRESTLE TABLE

X 17 (2.4Mx0.9M)

included\*





### **CRICLE TRESTLE TABLE**

X 12 (1.8M diameter)

# **TABLES**



# WHITE COCKTAIL TABLE

X 5

included\*





### **GREY WINE BARREL**

X4

# **TABLES**





### MARBLE TABLE

X1

Included\*

### **RUSTIC WINE BARREL**

X 4

included\*





### **OUTDOOR COFFEE TABLE**

X4

# **UMBRELLA**





### MARKET UMBRELLA

X 6

Included\*

#### **CLEAR UMBRELLAS**

X 40

included\*





### PAPER PARASOLS

X20

\$6 each

# **CUTLERY**





### **GOLD CUTLERY**

X 200 Sets

Included\*

# **SILVER CUTLERY**

X 200 Sets



# **GLAS