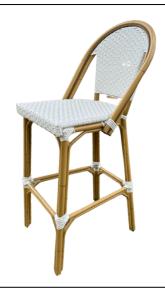

# LOW CHAIRS





#### WHITE TIFFANY CHAIR

X 110

Included\*

#### **BAMBOO CHAIRS**

X 70

included\*





### KINGS FURNITURE LUNA CHAIR

X 10

# HIGH CHAIRS





#### **EMERALD VELVET CHAIR**

X 10

\$45 PER UNIT

#### **RATTAN OUTDOOR CHAIR**

X 18

included\*





#### **BLACK BAR STOOL**

X 16

# HIGH CHAIRS





#### **BLACK CANE CHAIRS**

X 8

IIncluded\*

# **TABLES**



#### **OUTDOOR UMBRELLA TABLE**

X 4

# **TABLES**





#### **NEW YORK HIGH TABLE**

X 4

\$140 PER UNIT

### TRESTLE TABLE

X 17 (2.4Mx0.9M)

included\*





### **CRICLE TRESTLE TABLE**

X 12 (1.8M diameter)

# **TABLES**





#### **RATTAN SIGNING TABLE**

X1

Included\*

#### WHITE COCKTAIL TABLE

X 5

included\*





### **GREY WINE BARREL**

X4

# **TABLES**





#### MARBLE TABLE

X1

Included\*

#### **RUSTIC WINE BARREL**

X 4

included\*





### **OUTDOOR COFFEE TABLE**

X4

# **UMBRELLA**





#### MARKET UMBRELLA

X 6

Included\*

#### **CLEAR UMBRELLAS**

X 40

included\*





#### PAPER PARASOLS

X20

\$6 each

# **CUTLERY**





#### **GOLD CUTLERY**

X 200