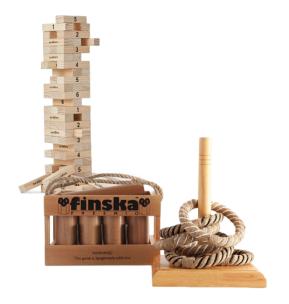

uded\*

#### **RUSTIC WINE BARREL**

X 4

included\*





### **OUTDOOR COFFEE TABLE**

X4

# **UMBRELLA**





#### MARKET UMBRELLA

X 6

Included\*

#### **CLEAR UMBRELLAS**

X 40

included\*





#### PAPER PARASOLS

X20

\$6 each

# **CUTLERY**





#### **GOLD CUTLERY**

X 200 Sets

Included\*

### **SILVER CUTLERY**

X 200 Sets



# **GLASSWARE**





#### PLUMM CHAMPANGE

120 X Sets

Included\*

### **PLUMM WINE GLASSES**

X 120 Sets



# **GLASSWARE**



#### **PLUMM WATER**

X 200 Sets

included\*





#### **CHAMPANGE TOWNER**

1 tower + drip tray + clear plinth

\$300 (tower only)

\$350 (with 4 bottles included)

# **GLASSWARE**





### **COCKTAIL GLASSES**

X 110

\$2.00 pp

# **OTHER**





### **GOLD ARBOUR**

X1

Included\*

### **BLACK FLOWER CART**

X1



# **OTHER**





### **ASSORTED LAWN GAMES**

X1(Subjected to change)

Included\*

### **ALFIE BAR**

X1



# **OTHER**





#### **BLACK SPEECH PODIUM**

X1(Subjected to change)

Included\*

### WHITE TABLE CLOTHS

X 20



# **NAPKINS**





#### **BLACK POLY NAPKINS**

X 100

\$3 each

### WHITE NAPKINS

X 125