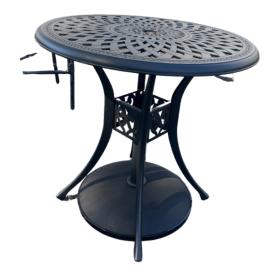

# LOW CHAIRS





#### WHITE TIFFANY CHAIR

X 110

Included\*

#### **BAMBOO CHAIRS**

X 70

included\*





### KINGS FURNITURE LUNA CHAIR

X 10

# HIGH CHAIRS





#### **EMERALD VELVET CHAIR**

X 10

\$45 PER UNIT

#### **RATTAN OUTDOOR CHAIR**

X 18

included\*





#### **BLACK BAR STOOL**

X 16

# HIGH CHAIRS





#### **BLACK CANE CHAIRS**

X 8

IIncluded\*

# **TABLES**



#### **OUTDOOR UMBRELLA TABLE**

X 4

# **TABLES**





#### **NEW YORK HIGH TABLE**

X 4

\$140 PER UNIT

### TRESTLE TABLE

X 17 (2.4Mx0.9M)

included\*





### **CRICLE TRESTLE TABLE**

X 12 (1.8M diameter)

# **TABLES**





#### **RATTAN SIGNING TABLE**

X1

Included\*

#### WHITE COCKTAIL TABLE

X 5

included\*





### **GREY WINE BARREL**

X4

# **TABLES**





#### MARBLE TABLE

X1

Included\*

#### **RUSTIC WINE BARREL**

X 4

included\*





### **OUTDOOR COFFEE TABLE**

X4

# **UMBRELLA**





#### MARKET UMBRELLA

X 6

Included\*

#### **CLEAR UMBRELLAS**

X 40

included\*





#### PAPER PARASOLS

X20

\$6 each

# **CUTLERY**





#### **GOLD CUTLERY**

X 200 Sets

Included\*

### **SILVER CUTLERY**

X 200 Sets



# **GLASSWARE**





#### PLUMM CHAMPANGE

120 X Sets

Incl