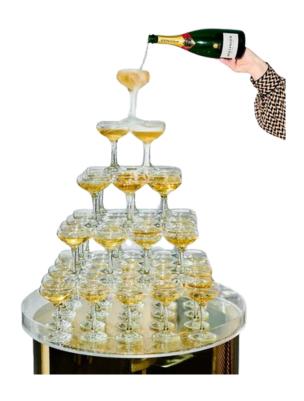

#### **CHAMPANGE TOWNER**

1 tower + drip tray + clear plinth

\$300 (tower only)

\$350 (with 4 bottles included)