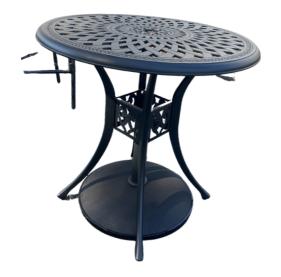

# LOW CHAIRS





#### WHITE TIFFANY CHAIR

X 110

Included\*

#### **BAMBOO CHAIRS**

X 70

included\*





#### KINGS FURNITURE LUNA CHAIR

X 10

### HIGH CHAIRS





#### **EMERALD VELVET CHAIR**

X 10

\$45 PER UNIT

#### **RATTAN OUTDOOR CHAIR**

X 18

included\*





#### **BLACK BAR STOOL**

X 16

### HIGH CHAIRS





#### **BLACK CANE CHAIRS**

X 8

IIncluded\*

## **TABLES**



#### **OUTDOOR UMBRELLA TABLE**

X 4

### **TABLES**





#### **NEW YORK HIGH TABLE**

X 4

\$140 PER UNIT

#### TRESTLE TABLE

X 17 (2.4Mx0.9M)

included\*





#### **CRICLE TRESTLE TABLE**

X 12 (1.8M diameter)

### **TABLES**





#### **RATTAN SIGNING TABLE**

X1

Included\*

#### WHITE COCKTAIL TABLE

X 5

included\*





#### **GREY WINE BARREL**

X4

## **TABLES**





#### MARBLE TABLE

X1

Included\*

#### **RUSTIC WINE BARREL**

X 4

included\*





### **OUTDOOR COFFEE TABLE**

X4

## **UMBRELLA**





#### MARKET UMBRELLA

X 6

Included\*

#### **CLEAR UMBRELLAS**

X 40

included\*





#### PAPER PARASOLS

X20

\$6 each

# **CUTLERY**





#### **GOLD CUTLERY**

X 200 Sets

Included\*

### **SILVER CUTLERY**

X 200 Sets



# **GLASSWARE**





#### PLUMM CHAMPANGE

120 X S