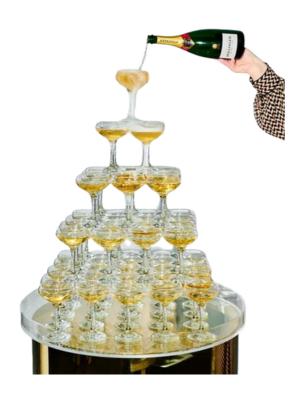

#### **CHAMPANGE TOWNER**

1 tower + drip tray + clear plinth

\$500 (tower only)

\$600 (with 4 bottles included)