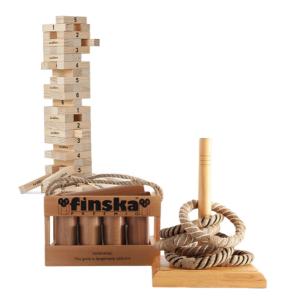

RBLE TABLE

X1

Included\*

#### **RUSTIC WINE BARREL**

X 4

included\*





### **OUTDOOR COFFEE TABLE**

X4

## **UMBRELLA**





#### MARKET UMBRELLA

X 6

Included\*

#### **CLEAR UMBRELLAS**

X 40

included\*





#### PAPER PARASOLS

X20

\$6 each

# **CUTLERY**





#### **GOLD CUTLERY**

X 200 Sets

Included\*

### **SILVER CUTLERY**

X 200 Sets



# **GLASSWARE**





#### PLUMM CHAMPANGE

120 X Sets

Included\*

#### **PLUMM WINE GLASSES**

X 120 Sets



## **GLASSWARE**



#### **PLUMM WATER**

X 200 Sets

included\*





#### **CHAMPANGE TOWNER**

1 tower + drip tray + clear plinth

\$500 (tower only)

\$600 (with 4 bottles included)

# **GLASSWARE**





#### **COCKTAIL GLASSES**

X 110

\$2.00 pp





#### **GOLD ARBOUR**

X 1

Included\*

### **BLACK FLOWER CART**

X1







#### **ASSORTED LAWN GAMES**

X1(Subjected to change)

Included\*

#### **ALFIE BAR**

X1







#### **BLACK SPEECH PODIUM**

X1(Subjected to change)

Included\*

### WHITE TABLE CLOTHS

X 20







#### **BLACK POLY NAPKINS**

X 100

\$3 each

### WHITE TABLE CLOTHS

X 20