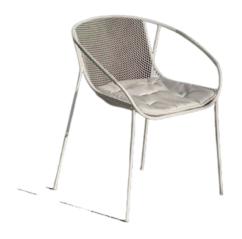

# LOW CHAIRS





#### WHITE TIFFANY CHAIR

X 110

Included\*

#### **BAMBOO CHAIRS**

X 70

included\*





#### KINGS FURNITURE LUNA CHAIR

X 10

### HIGH CHAIRS





#### **EMERALD VELVET CHAIR**

X 10

\$45 PER UNIT

#### **RATTAN OUTDOOR CHAIR**

X 18

included\*





#### **BLACK BAR STOOL**

X 16

### HIGH CHAIRS





#### **BLACK CANE CHAIRS**

X 8

IIncluded\*

## **TABLES**



#### **OUTDOOR UMBRELLA TABLE**

X 4

### **TABLES**





#### **NEW YORK HIGH TABLE**

X 4

\$140 PER UNIT

#### TRESTLE TABLE

X 17 (2.4Mx0.9M)

included\*





#### **CRICLE TRESTLE TABLE**

X 12 (1.8M diameter)

### **TABLES**





#### **RATTAN SIGNING TABLE**

X1

Included\*

#### WHITE COCKTAIL TABLE

X 5

included\*





#### **GREY WINE BARREL**

X4

## **TABLES**





#### MARBLE TABLE

X1

Included\*

#### **RUSTIC WINE BARREL**

X 4

included\*





### **OUTDOOR COFFEE TABLE**

X4

## **UMBRELLA**