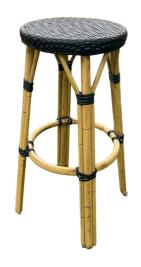

# LOW CHAIRS





#### WHITE TIFFANY CHAIR

X 110

Included\*

#### **BAMBOO CHAIRS**

X 70

included\*





#### KINGS FURNITURE LUNA CHAIR

X 10

### HIGH CHAIRS





#### **EMERALD VELVET CHAIR**

X 10

\$45 PER UNIT

#### **RATTAN OUTDOOR CHAIR**

X 18

included\*





#### **BLACK BAR STOOL**

X 16

### HIGH CHAIRS





#### **BLACK CANE CHAIRS**

X 8

IIncluded\*

## **TABLES**



#### **OUTDOOR UMBRELLA TABLE**

X 4

### **TABLES**





#### **NEW YORK HIGH TABLE**

X 4

\$140 PER UNIT

#### TRESTLE TABLE

X 17 (2.4Mx0.9M)

included\*





#### **CRICLE TRESTLE TABLE**

X 12 (1.8M diameter)

### **TABLES**





#### **RATTAN SIGNING TABLE**

X1

Included\*

#### WHITE COCKTAIL TABLE

X 5

included\*





#### **GREY WINE BARREL**

X4

## **TABLES**





#### MARBLE TABLE

X1

Included\*

#### **RUSTIC WINE BARREL**

X 4

included\*





### **OUTDOOR COFFEE TABLE**

X4

## **UMBRELLA**





#### MARKET UMBRELLA

X 6

Included\*

#### **CLEAR UMBRELLAS**

X 40

included\*





#### PAPER PARASOLS

X20

\$6 each

# **CUTLERY**





#### **GOLD CUTLERY