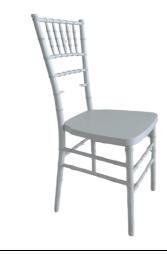

# LOW CHAIRS





#### WHITE TIFFANY CHAIR

X 110

Included\*

#### **BAMBOO CHAIRS**

X 70

included\*





#### KINGS FURNITURE LUNA CHAIR

X 10

### HIGH CHAIRS





#### **EMERALD VELVET CHAIR**

X 10

\$45 PER UNIT

#### **RATTAN OUTDOOR CHAIR**

X 18

included\*





#### **BLACK BAR STOOL**

X 16

### HIGH CHAIRS





#### **BLACK CANE CHAIRS**

X 8

IIncluded\*

## **TABLES**



#### **OUTDOOR UMBRELLA TABLE**

X 4

### **TABLES**





#### **NEW YORK HIGH TABLE**

X 4

\$140 PER UNIT

#### TRESTLE TABLE

X 17 (2.4Mx0.9M)

included\*





#### **CRICLE TRESTLE TABLE**

X 12 (1.8M diameter)

### **TABLES**





#### **RATTAN SIGNING TABLE**

X1

Included\*

#### WHITE COCKTAIL TABLE

X 5

included\*





#### **GREY WINE BARREL**

X4

## **TABLES**





#### MARBLE TABLE

X1

Included\*

#### **RUS