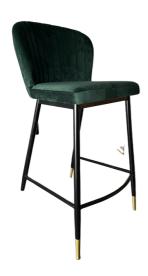

# LOW CHAIRS





#### WHITE TIFFANY CHAIR

X 110

Included\*

#### **BAMBOO CHAIRS**

X 70

included\*





#### KINGS FURNITURE LUNA CHAIR

X 10

### HIGH CHAIRS





#### **EMERALD VELVET CHAIR**

X 10

\$45 PER UNIT

#### **RATTAN OUTDOOR CHAIR**

X 18

included\*





#### **BLACK BAR STOOL**

X 16

### HIGH CHAIRS





#### **BLACK CANE CHAIRS**

X 8

IIncluded\*

## **TABLES**



#### **OUTDOOR UMBRELLA TABLE**

X 4

### **TABLES**





#### **NEW YORK HIGH TABLE**

X 4

\$140 PER UNIT

#### TRESTLE TABLE

X 17 (2.4Mx0.9M)

included\*





#### **CRICLE TRESTLE TABLE**

X 12 (1.8M diameter)

### **TABLES**





#### **RATTAN SIGNING TABLE**

X1

Included\*

#### WHITE COCKTAIL TABLE

X 5

included\*





#### **GREY WINE BARREL**

X4

## **TABLES**





#### MARBLE TABLE

X1

Included\*

#### **RUSTIC WINE BARREL**

X 4

included\*





### **OUTDOOR COFFEE TABLE**

X4

## **UMBRELLA**





#### MARKET UMBRELLA

X 6

Included\*

#### **CLEAR UMBR