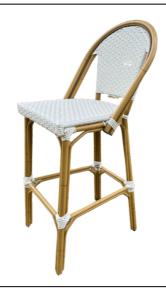

# LOW CHAIRS





#### WHITE TIFFANY CHAIR

X 110

Included\*

#### **BAMBOO CHAIRS**

X 70

included\*





#### KINGS FURNITURE LUNA CHAIR

X 10

### HIGH CHAIRS





#### **EMERALD VELVET CHAIR**

X 10

\$45 PER UNIT

#### **RATTAN OUTDOOR CHAIR**

X 18

included\*





#### **BLACK BAR STOOL**

X 16

### HIGH CHAIRS





#### **BLACK CANE CHAIRS**

X 8

IIncluded\*

## **TABLES**



#### **OUTDOOR UMBRELLA TABLE**

X 4

### **TABLES**





#### **NEW YORK HIGH TABLE**

X 4

\$140 PER UNIT

#### TRESTLE TABLE

X 17 (2.4Mx0.9M)

included\*





#### **CRICLE TRESTLE TABLE**

X 12 (1.8M diameter)

### **TABLES**





#### **RATTAN SIGNING TABLE**

X1

Included\*

#### WHITE COCKTAIL TABLE

X 5

included\*





#### **GREY WINE BARREL**

X4

## **TABLES**





#### MARBLE TABLE

X1

Included\*

#### **RUSTIC WINE BARREL**

X 4

included\*





### **OUTDOOR COFFEE TABLE**

X4

## **UMBRELLA**





#### MARKET UMBRELLA

X 6

Included\*

#### **CLEAR UMBRELLAS**

X 40

included\*





#### PAPER PARASOLS

X20

\$6 each

# **CUTLERY**





#### **GOLD CUTLE