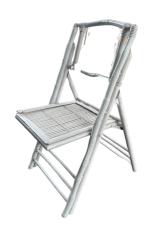

# LOW CHAIRS





#### WHITE TIFFANY CHAIR

X 110

Included\*

#### **BAMBOO CHAIRS**

X 70

included\*





#### KINGS FURNITURE LUNA CHAIR

X 10

### HIGH CHAIRS





#### **EMERALD VELVET CHAIR**

X 10

\$45 PER UNIT

#### **RATTAN OUTDOOR CHAIR**

X 18

included\*





#### **BLACK BAR STOOL**

X 16

### HIGH CHAIRS





#### **BLACK CANE CHAIRS**

X 8

IIncluded\*

## **TABLES**



#### **OUTDOOR UMBRELLA TABLE**

X 4

### **TABLES**





#### **NEW YORK HIGH TABLE**

X 4

\$140 PER UNIT

#### TRESTLE TABLE

X 17 (2.4Mx0.9M)

included\*





#### **CRICLE TRESTLE TABLE**

X 12 (1.8M diameter)

### **TABLES**





#### **RATTAN SIGNING TABLE**

X1

Included\*

#### WHITE COCKTAIL TABLE

X 5

included\*





#### **GREY WINE BARREL**

X4

## **TABLES**





#### MARBLE TABLE

X1

Included\*

#### **RUSTIC WINE BARREL**

X 4

included\*





### **OUTDOOR COFFEE TABLE**

X4

## **UMBRELLA**